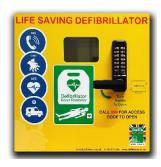

## **External Cabinet Information**

- IP66 rated against dust and water
- Suitable for coastal locations
- Protected against corrosion with an outdoor yellow powder coat
- Marine grade stainless steel keypad lock, salt spray tested for 10k hours
- Internal LED magnetic light that activates in darkness on a motion sensor and can be used as a removable torch
- Thermostatically controlled heater ensures the device is housed at an optimum temperature
- Internal hook accommodates any defibrillator without carry case
- Viewing window to easily check status of AED
- Concealed hinges
- All fixings and comprehensive installation instructions are supplied
- Cabinet dimensions are: 400 x 400 x 200 mm
- 10 Year Warranty