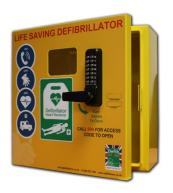

## **External Cabinet Information**

- IP66 rated against dust and water
- Suitable for coastal locations
- Protected against corrosion with an outdoor yellow powder coat
- Marine grade stainless steel keypad lock, salt spray tested for 10k hours
- Internal LED magnetic light that activates in darkness on a motion sensor and can be used as a removable torch
- Thermostatically controlled heater ensures the device is housed at an optimum temperature
- Internal hook accommodates any defibrillator without carry case
- Viewing window to easily check status of AED
- Concealed hinges
- All fixings and comprehensive installation instructions are supplied
- Cabinet dimensions are: 400 x 400 x 200 mm
- 10 Year Warranty